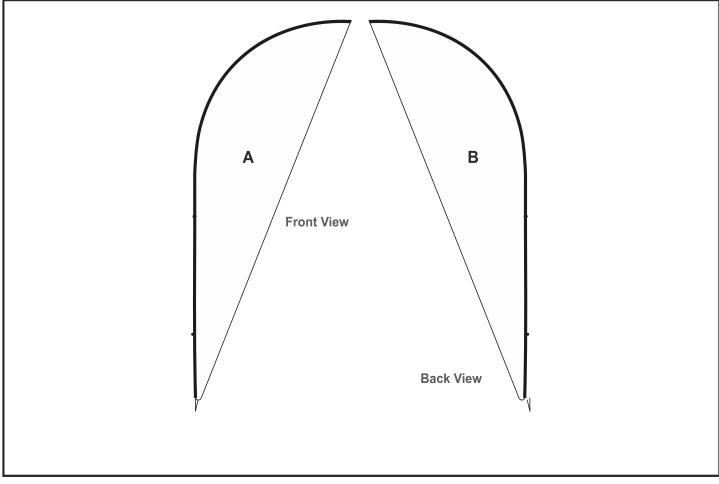

## **Branding Options:**

| A Digital Display (DD) Full Colour 1150mm wide x 4206mm high | Position | Branding Method (Branding Code) | No. of Colours | Dimension                 |
|--------------------------------------------------------------|----------|---------------------------------|----------------|---------------------------|
|                                                              | A        | Digital Display (DD)            | Full Colour    | 1150mm wide x 4206mm high |

| В | Digital Display (DD) | Full Colour | 1150mm wide x 4206mm high |
|---|----------------------|-------------|---------------------------|
|---|----------------------|-------------|---------------------------|